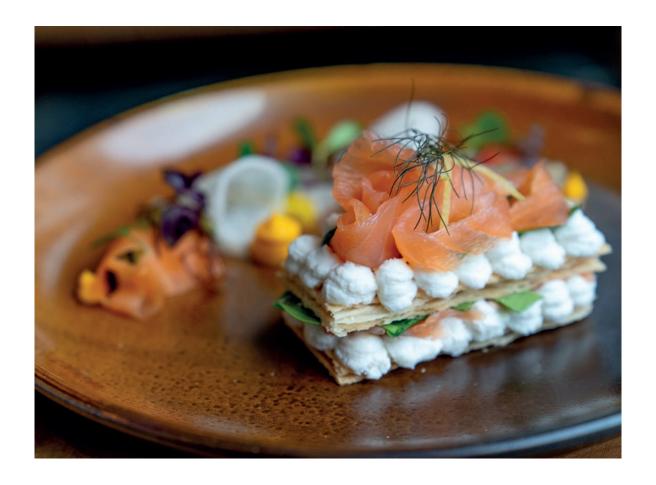

### Example Menus

#### Canapés

Cley Smoked Haddock & Pea Risotto in a Parmesan Basket with Lemon Confit & Crazy Cress

--

Medallions of Beef Fillet set on a Potato Rosti with fresh Wilted Spinach Crispy Pancetta & a Madeira Jus

--

~ An Assiette of Mini Desserts ~
Fresh Fruit Pavlova, Rich Chocolate
Marquise & Caramelised
Citrus Tart

--

Teas, Coffee & Homemade Chocolates