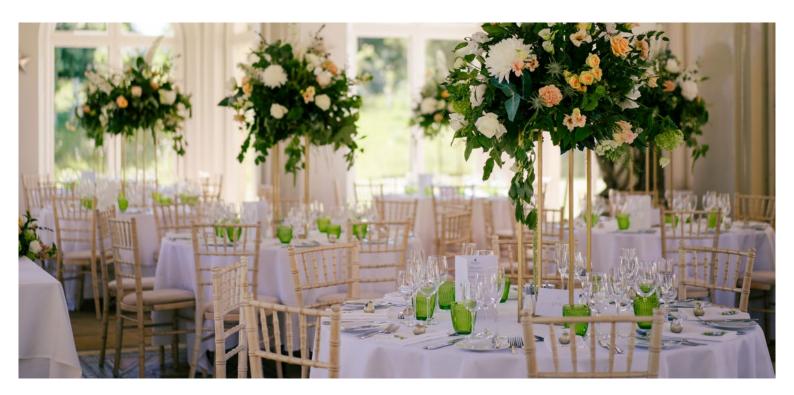

From formal seven course sit down wedding breakfasts to informal BBQ lunches, Brasted's will design and create the perfect menu for you and your guests.

Example Menus

Canapés --Mousseline of Salmon and North Sea Prawn with Escabache Vegetables and Escoffier Melba Toast

Champagne & Grapefruit Sorbet

Roasted Rack of English Lamb with Potato Terrine, Pea Purée & a Redcurrant Jus

Warm Chocolate Fondant with Homemade Vanilla Iced Cream

> --Teas, Coffee & Petit Four

Canapés --Cley Smoked Haddock & Pea Risotto in a Parmesan Basket with Lemon Confit & Crazy Cress

Medallions of Beef Fillet set on a Potato Rosti with fresh Wilted Spinach Crispy Pancetta & a Madeira Jus

~ An Assiette of Mini Desserts ~ Fresh Fruit Pavlova, Rich Chocolate Marquise & Caramelised Citrus Tart