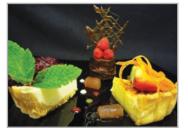

Medallions of Beef Fillet set on a Potato Rosti with fresh Wilted Spinach Crispy Pancetta & a Madeira Jus

~ An Assiette of Mini Desserts ~ Fresh Fruit Pavlova, Rich Chocolate Marquise & Caramelised Citrus Tart

Teas, Coffee & Homemade Chocolates