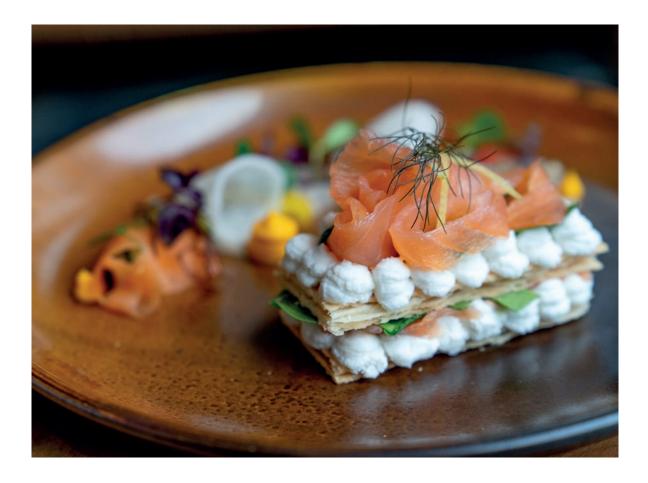

From formal seven course sit down wedding breakfasts to informal BBQ lunches, Brasted's will design and create the perfect menu for you and your guests.

Example Menus

Canapés --Mousseline of Salmon and North Sea Prawn with Escabache Vegetables and Escoffier Melba Toast